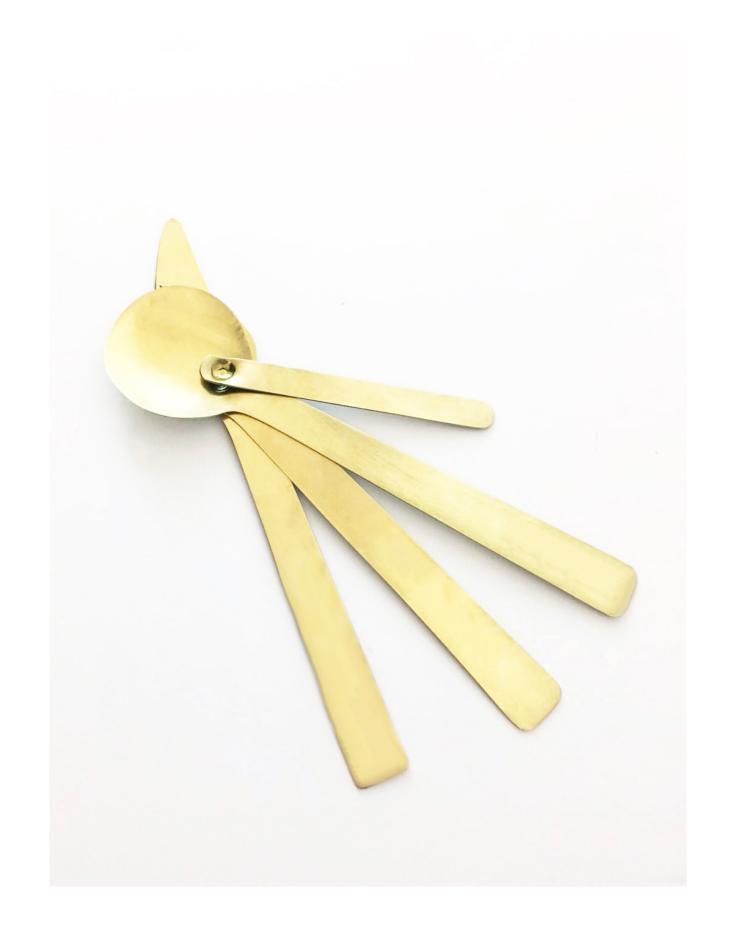

## Dot

Handmade Cutlery collection with the Dot detail on each set object.

- Product Design (Project & Draw)
- Production (Handmade project)
- Brand Identity (Look&feel)