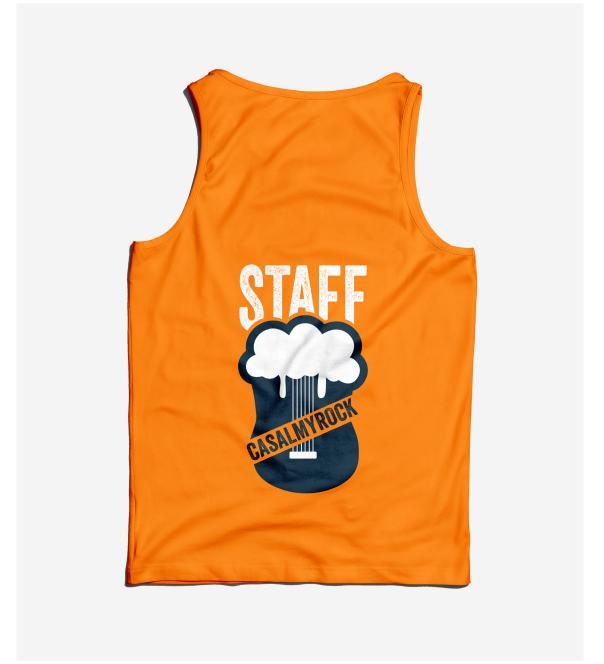

## Casalmyrock

A characteristic festival dedicated to Beer based in Casalmaiocco.

### Services

- Brand Identity (Logo Design)
- Social Media Management (Instagram & Facebook)
- *Graphics* (Business Card, Folders, Brochure...)

www.facebook.com/casalmyrock/ @casalmyrock