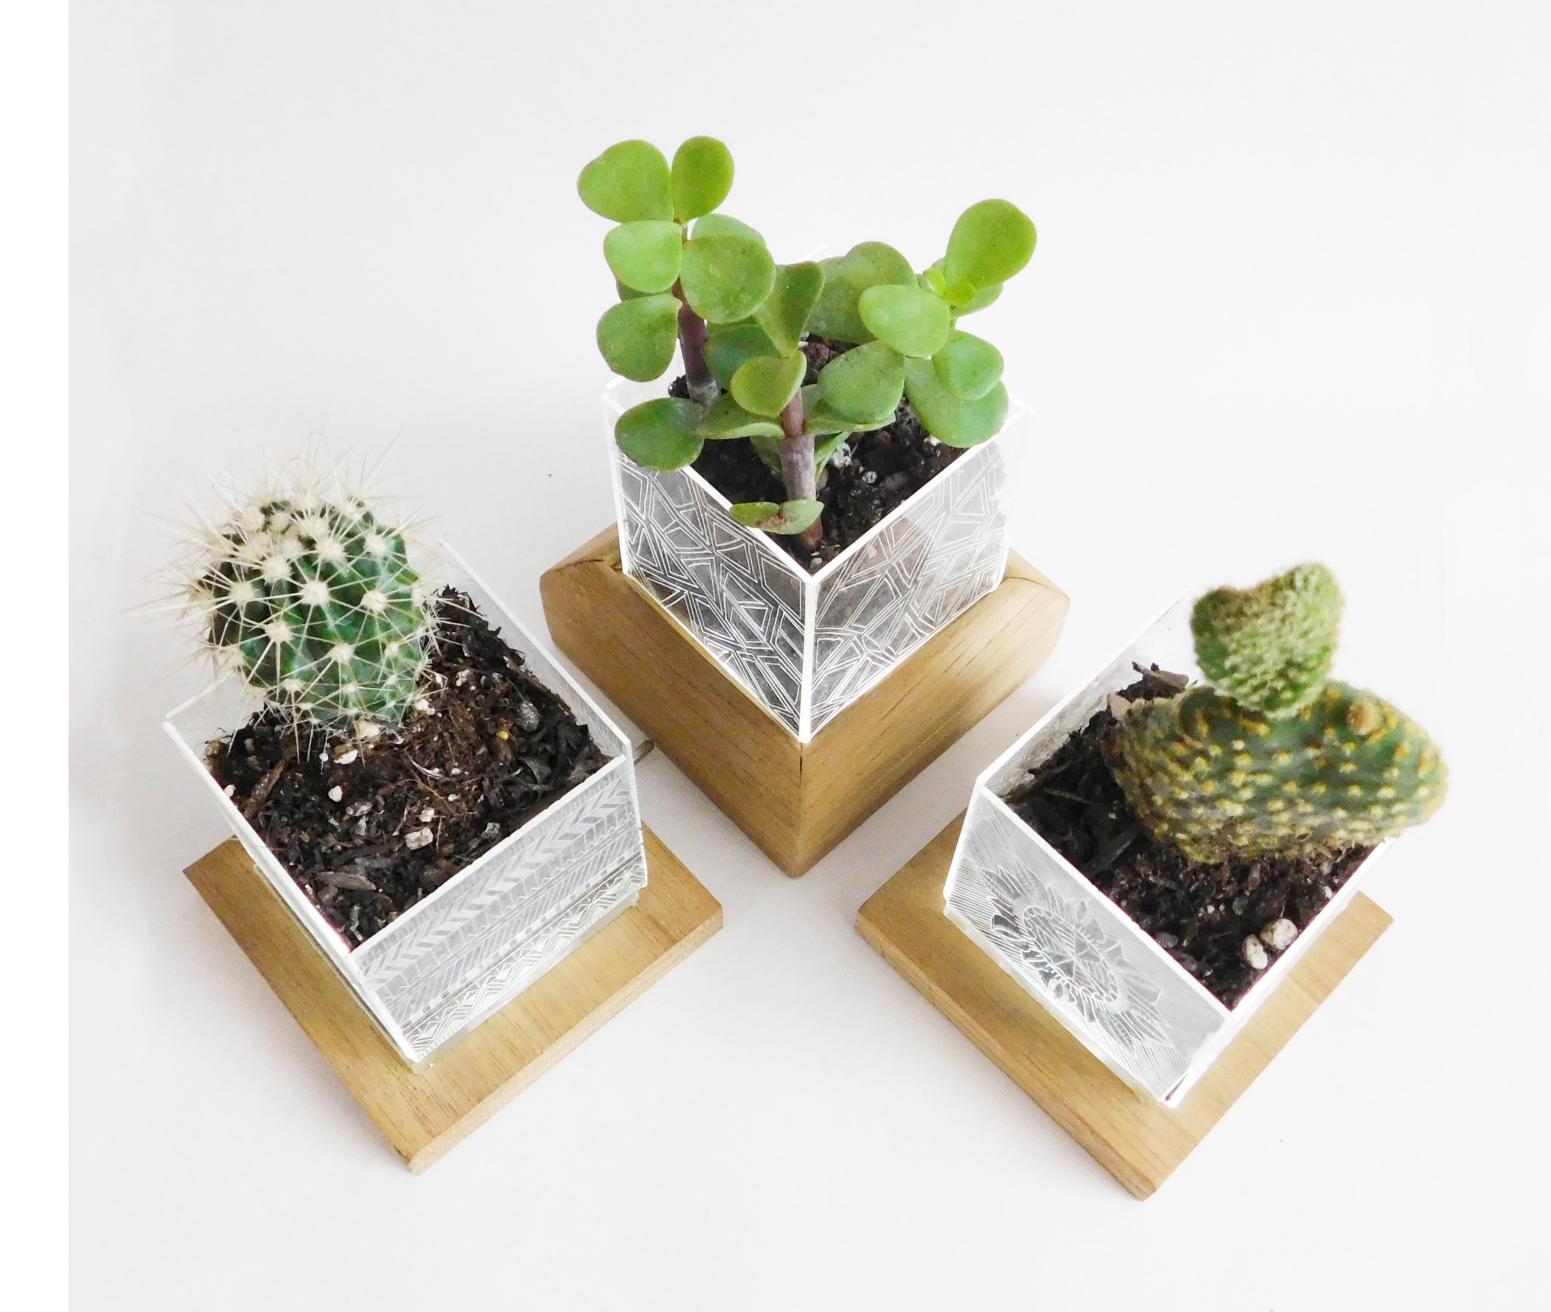

## Lucciole

Handmade Lights collection used like a vase and like a light.

- Product Design (Project & Draw)
- Production (Handmade project)
- Brand Identity (Look&feel)

Elisa Gatti

elisagattidesign@gmail.com