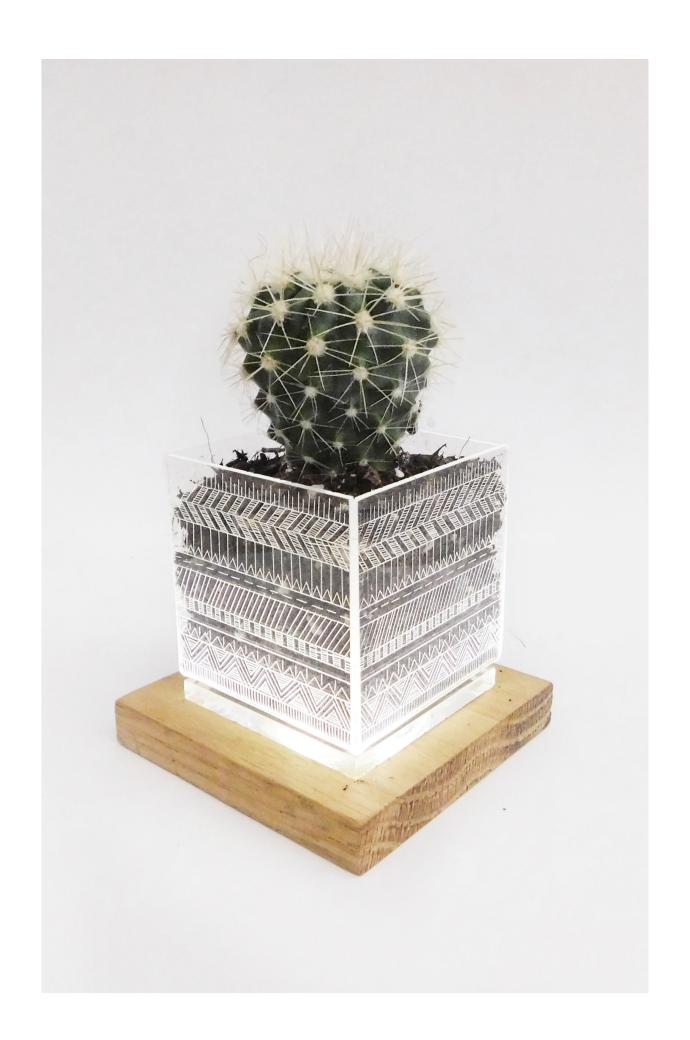

## Lucciole

Handmade Lights collection used like a vase and like a light.

- Product Design (Project & Draw)
- Production (Handmade project)
- Brand Identity (Look&feel)

Elisa Gatti

elisagattidesign@gmail.com