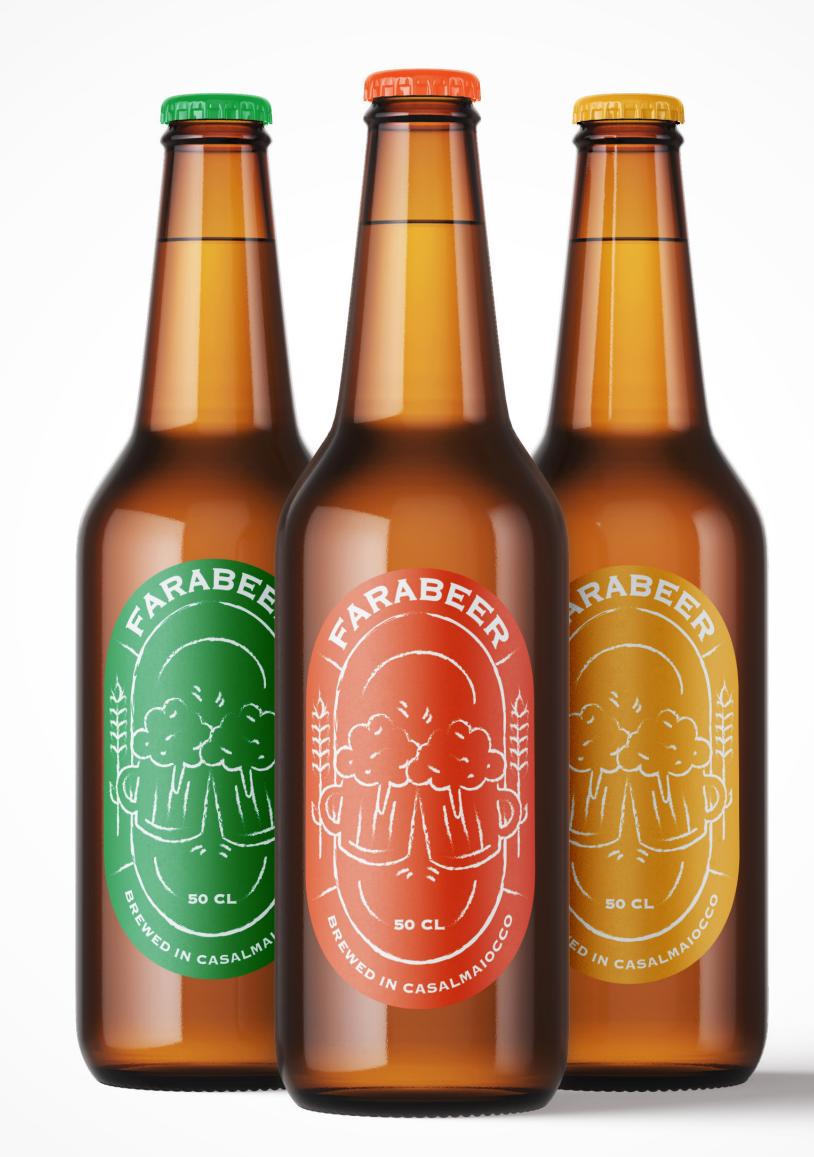

## **Farabeer**

A craft beer brewed by Farabà in Casalmaiocco.

## Services

- Graphics (Labels Illustrations)
- Colors & Typography (Moodboard)
- Label Production (Printing)

www.farabà.it @faraba\_odv