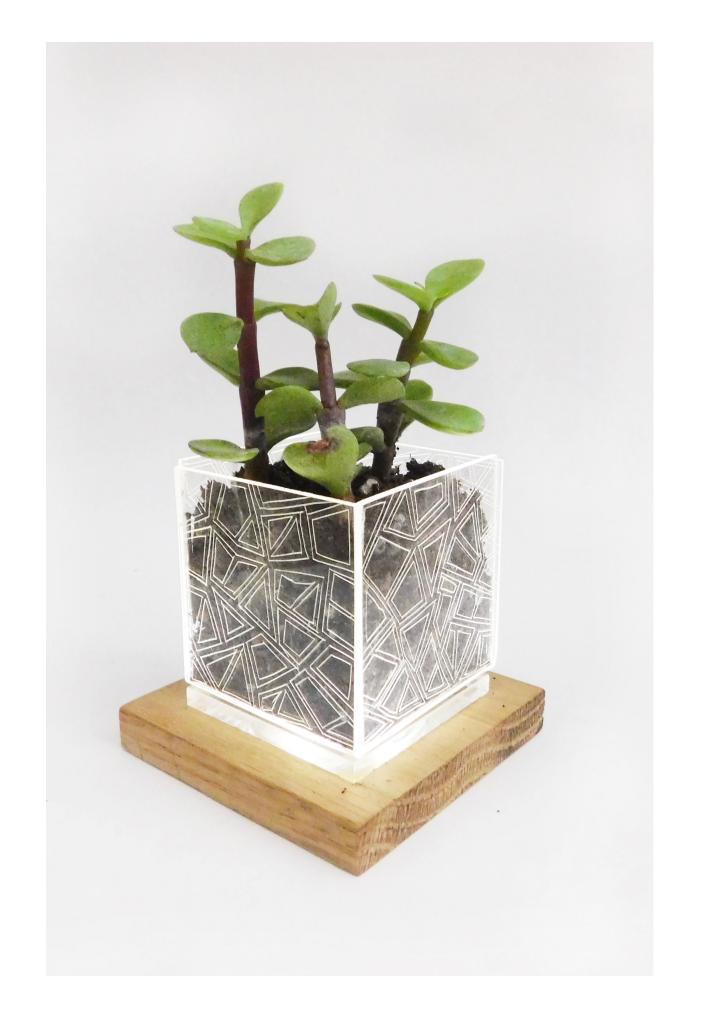

## Lucciole

Handmade Lights collection used like a vase and like a light.

- Product Design (Project & Draw)
- Production (Handmade project)
- Brand Identity (Look&feel)

Elisa Gatti

elisagattidesign@gmail.com