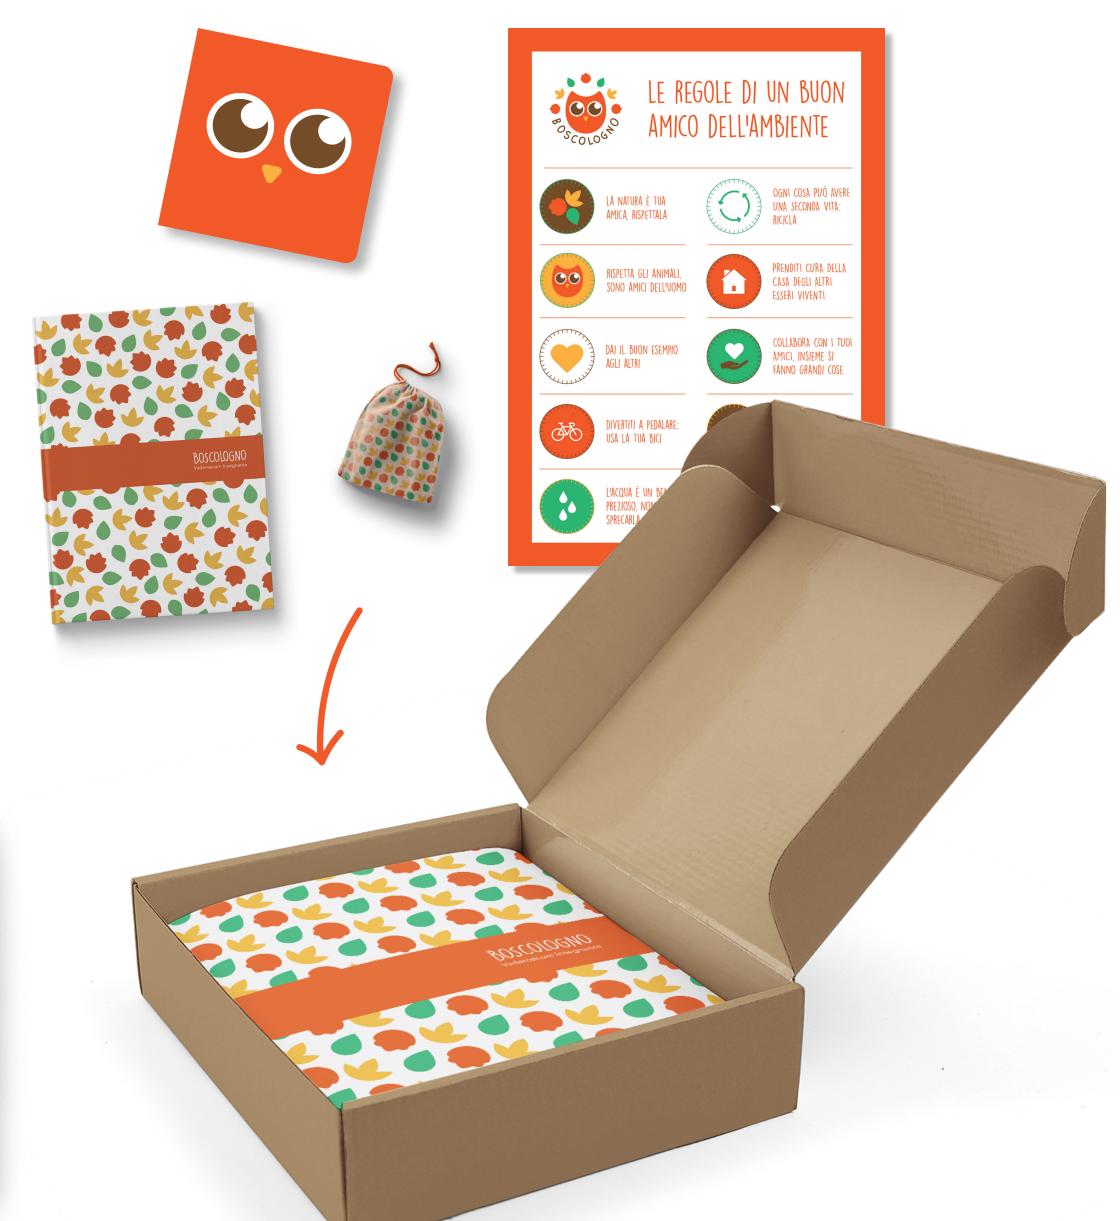

## Boscologno

A tailor-made park to create contact between children and nature.

- Brand Identity (Logo Design)
- *Graphics* (Business Card, Folders, Brochure...)
- Outdoor & Indoor ADV (Communication Strategy)