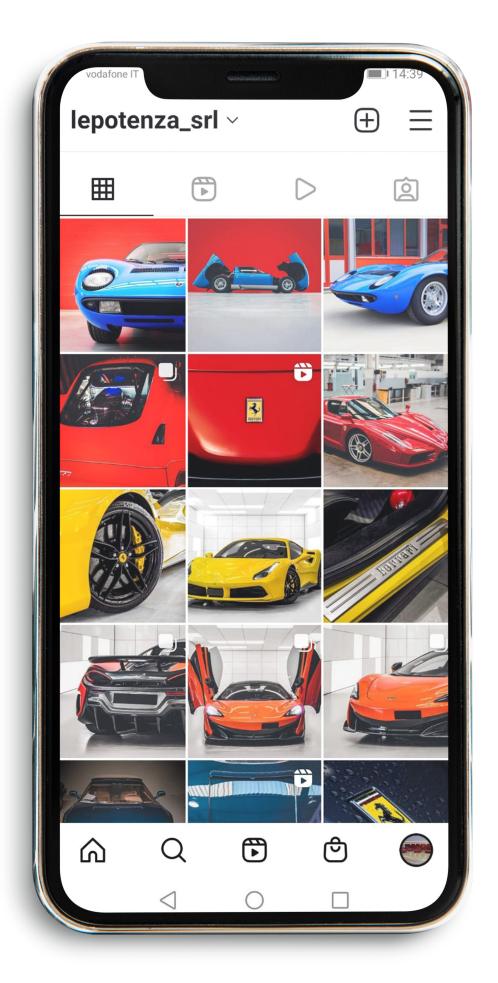

## Le Potenza Ue S.r.l

Car Investment, Car Restoration and Investment Consultancy based in Kuwait.

### Services

- Social Media Management (Instagram & Facebook)
- *Graphics* (Business Card, Folders, Brochure...)
- Photo Shooting (Cars Photography)

www.lepotenza.com @lepotenza.ue.srl

|-[] |-[]