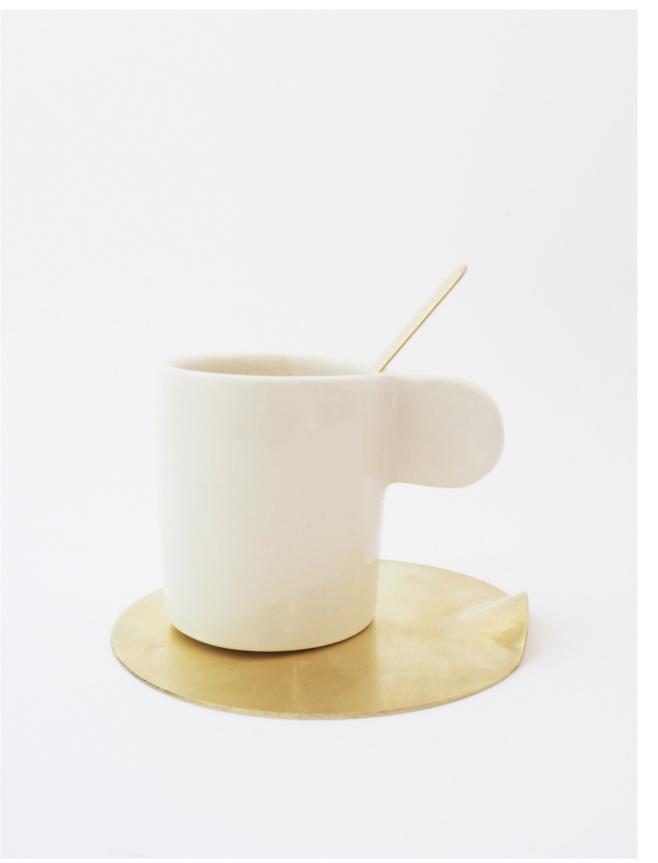

## Dot

Handmade Cutlery collection with the Dot detail on each set object.

- Product Design (Project & Draw)
- Production (Handmade project)
- Brand Identity (Look&feel)