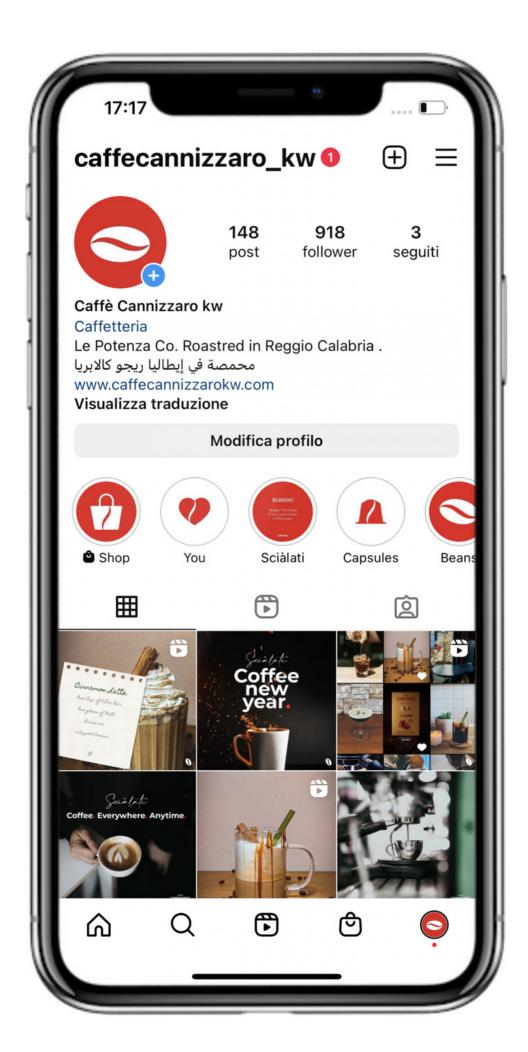

## **Caffè Cannizzaro Kuwait**

A Coffee Business based in Kuwait that sells coffee produced in Reggio Calabria.

### **Services**

- Social Media Management (Instagram & Facebook)
- Graphics
   (Business Card, Folders, Brochure...)
- Product & Indoor Design (Project Design)

www.caffecannizzarokw.com @caffecannizzaro\_kw