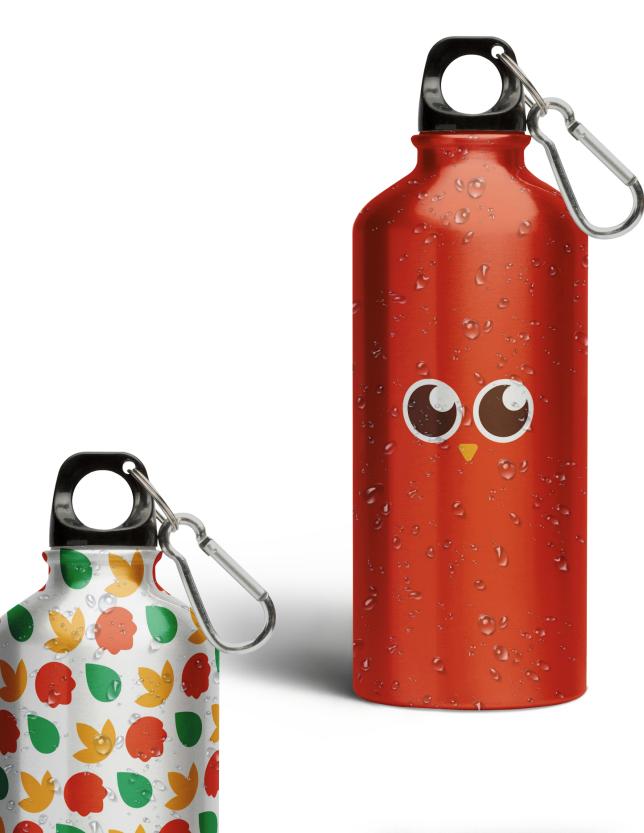

## Boscologno

A tailor-made park to create contact between children and nature.

- Brand Identity (Logo Design)
- *Graphics* (Business Card, Folders, Brochure...)
- Outdoor & Indoor ADV (Communication Strategy)