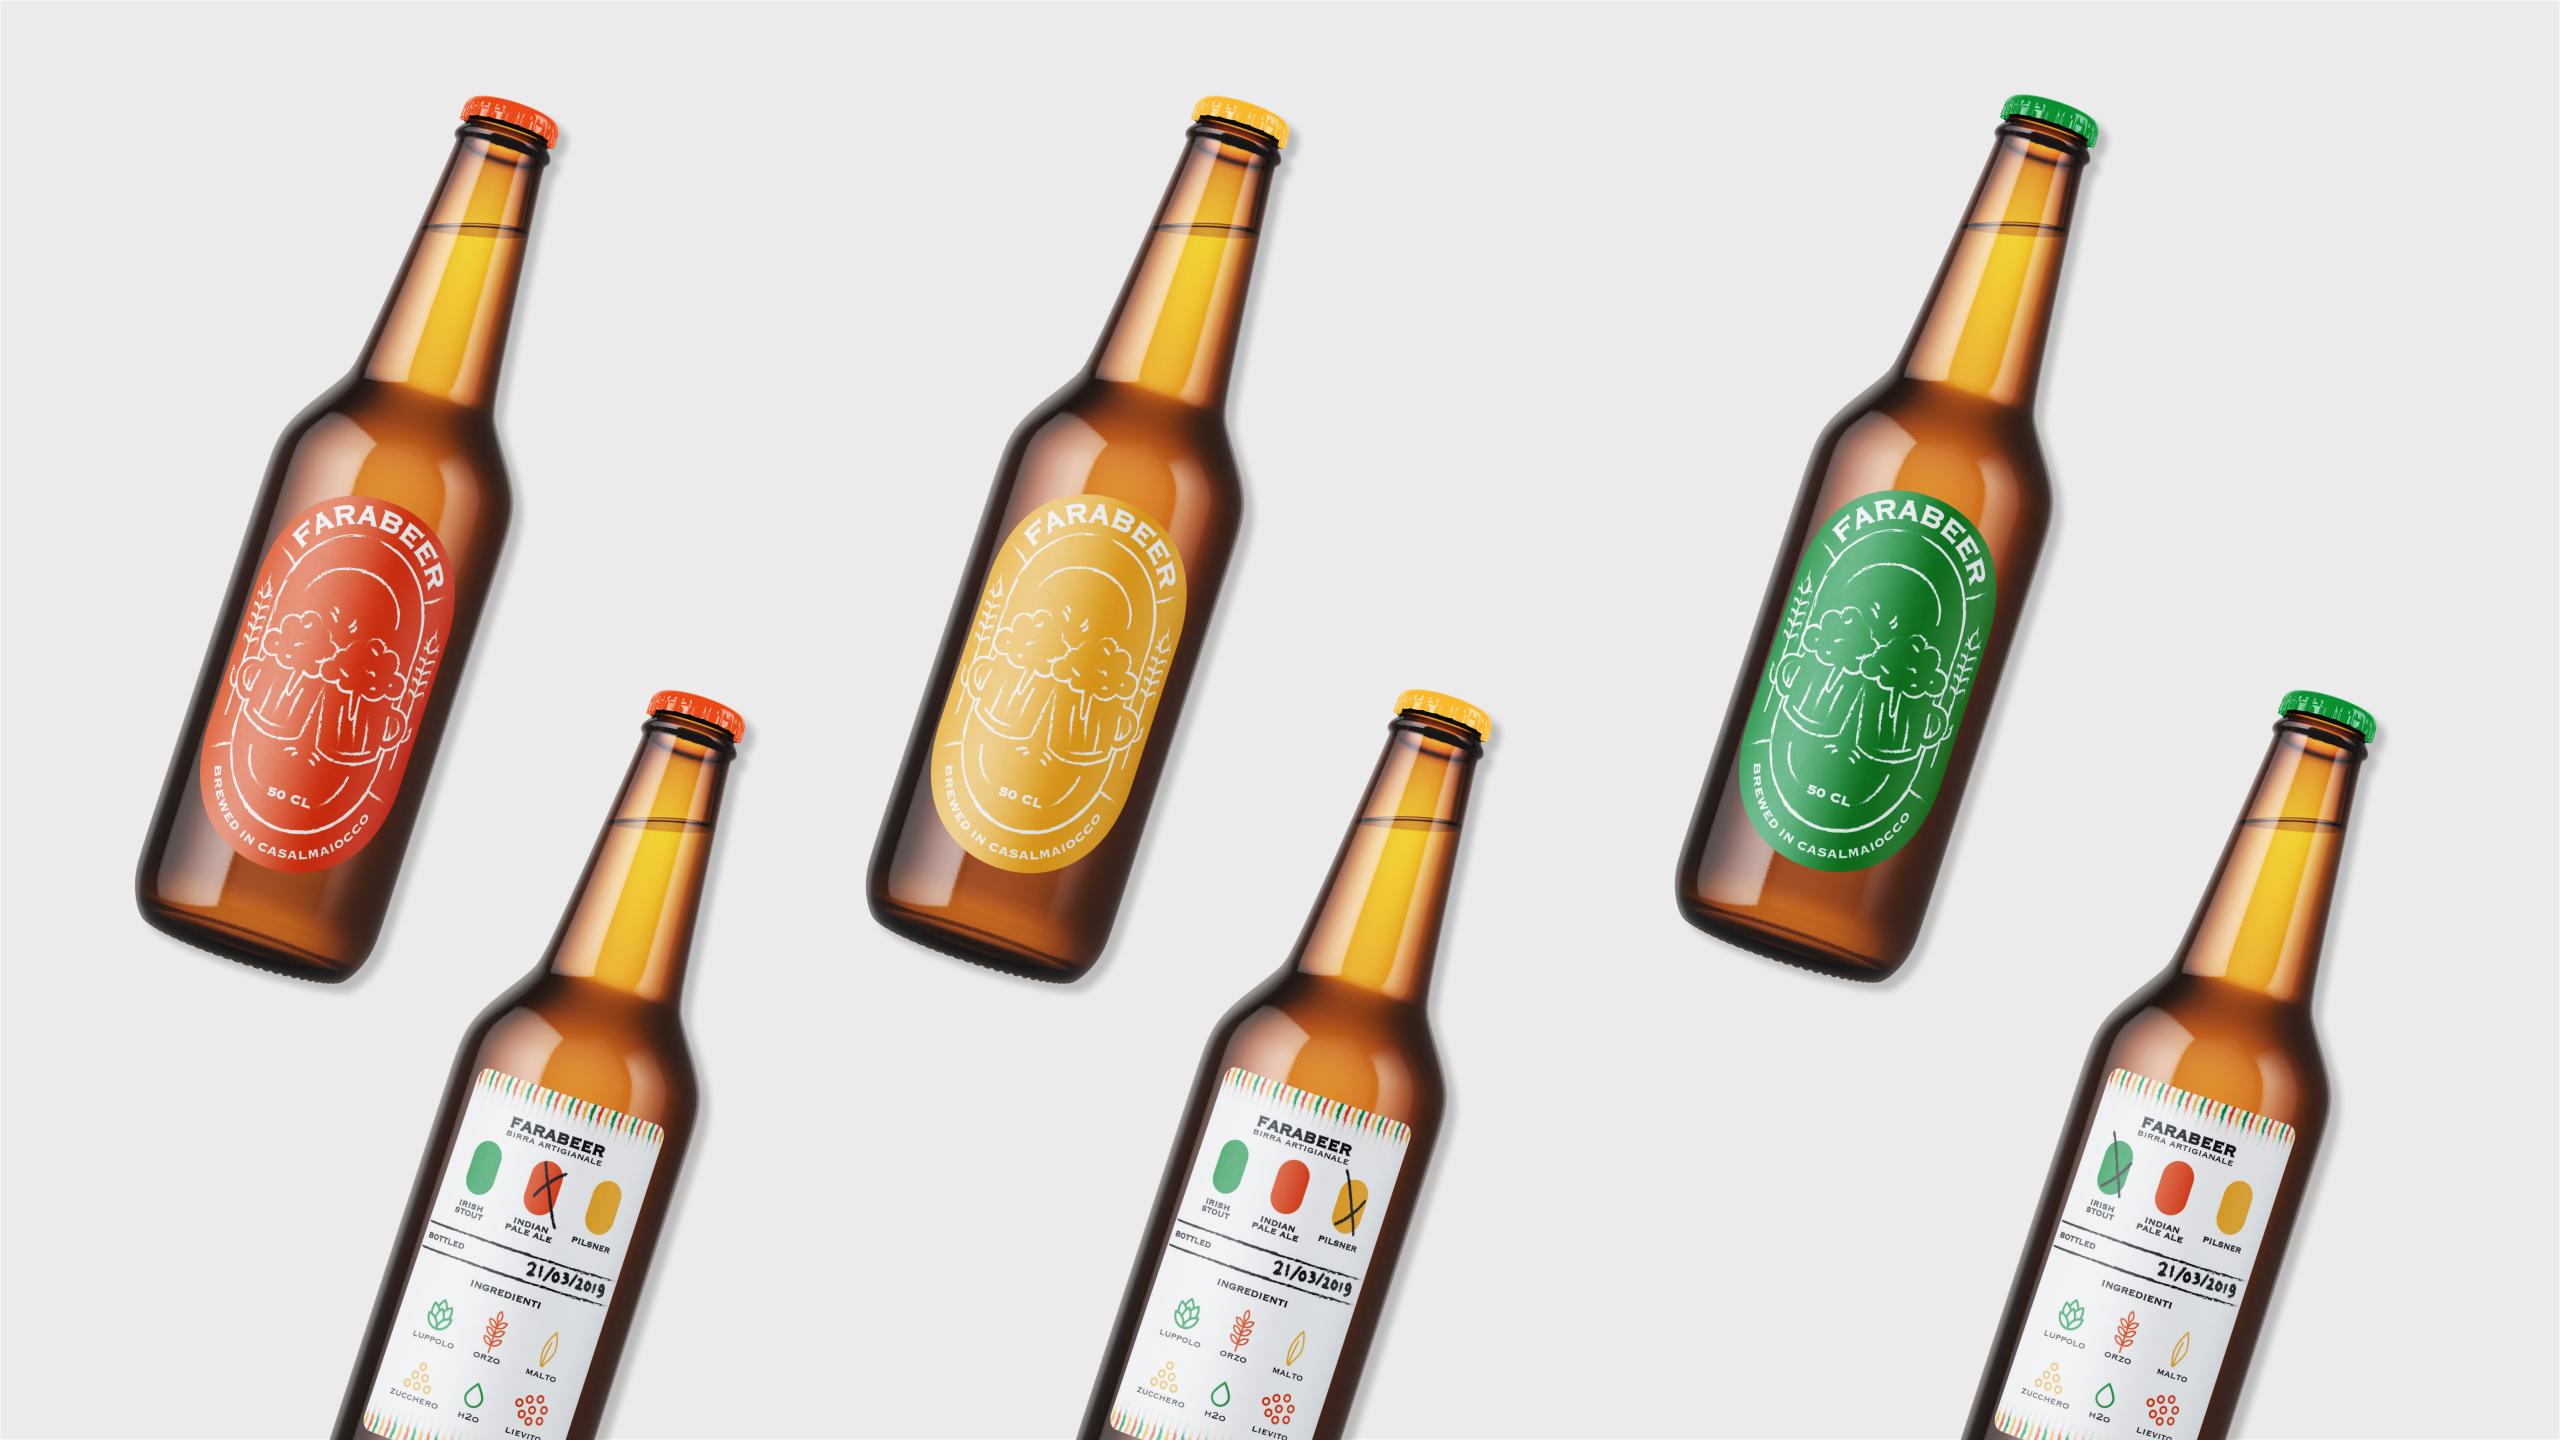

## **Farabeer**

A craft beer brewed by Farabà in Casalmaiocco.

## Services

- Graphics (Labels Illustrations)
- Colors & Typography (Moodboard)
- Label Production (Printing)

www.farabà.it @faraba\_odv