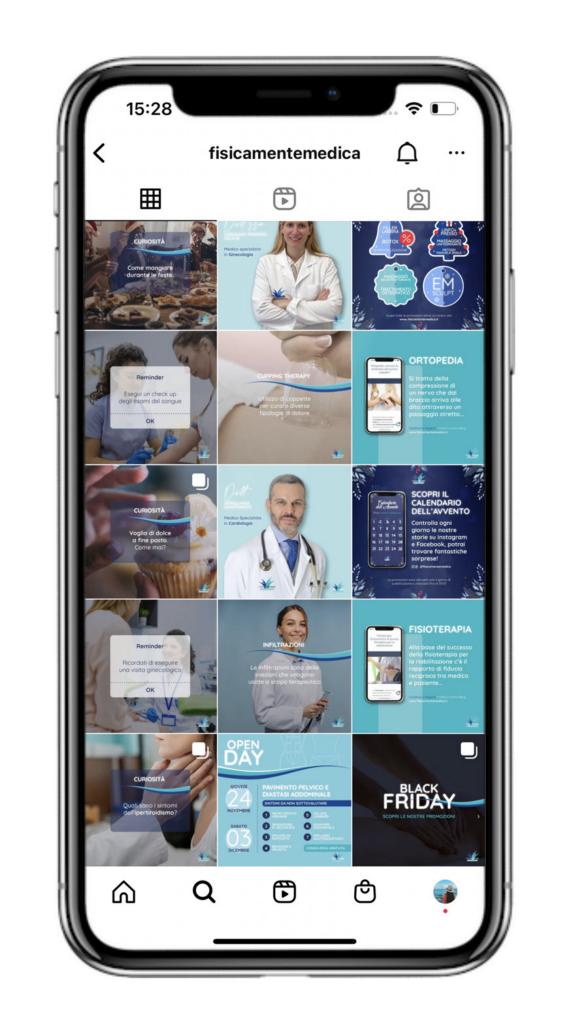

## **Fisicamente Medica**

A medical office located in Melegnano that offers various types of services.

## Services

- Social Media Management (Instagram & Facebook)
- *Graphics* (Business Card, Folders, Brochure...)
- Website Updates (Wordpress)

www.fisicamentemedica.it @fisicamentemedica

II gruppo FISICAMENTE MEDICA, è un insieme di poliambulatori diagnostici privati.