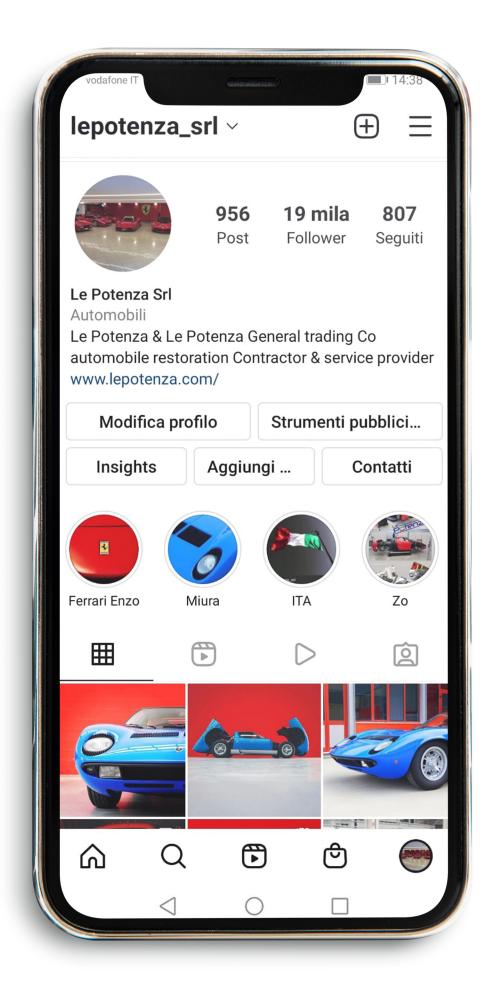

## Le Potenza Ue S.r.l

Car Investment, Car Restoration and Investment Consultancy based in Kuwait.

### Services

- Social Media Management (Instagram & Facebook)
- *Graphics* (Business Card, Folders, Brochure...)
- Photo Shooting (Cars Photography)

www.lepotenza.com @lepotenza.ue.srl

|-[] |-[]