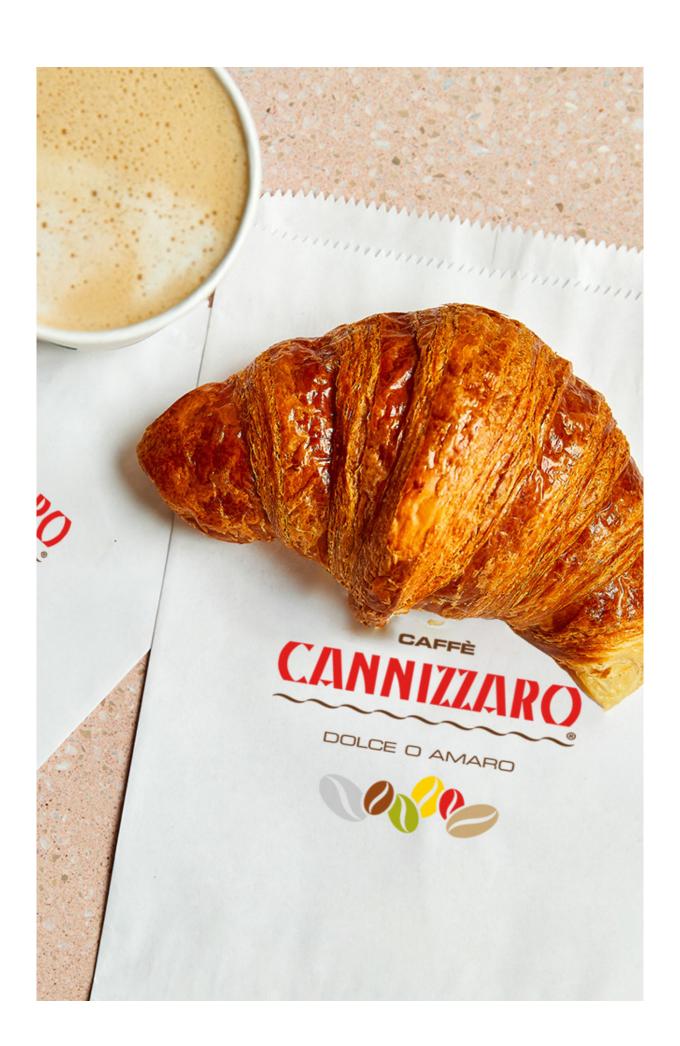

## **Caffè Cannizzaro Kuwait**

A Coffee Business based in Kuwait that sells coffee produced in Reggio Calabria.

### **Services**

- Social Media Management (Instagram & Facebook)
- Graphics
   (Business Card, Folders, Brochure...)
- Product & Indoor Design (Project Design)

www.caffecannizzarokw.com @caffecannizzaro\_kw