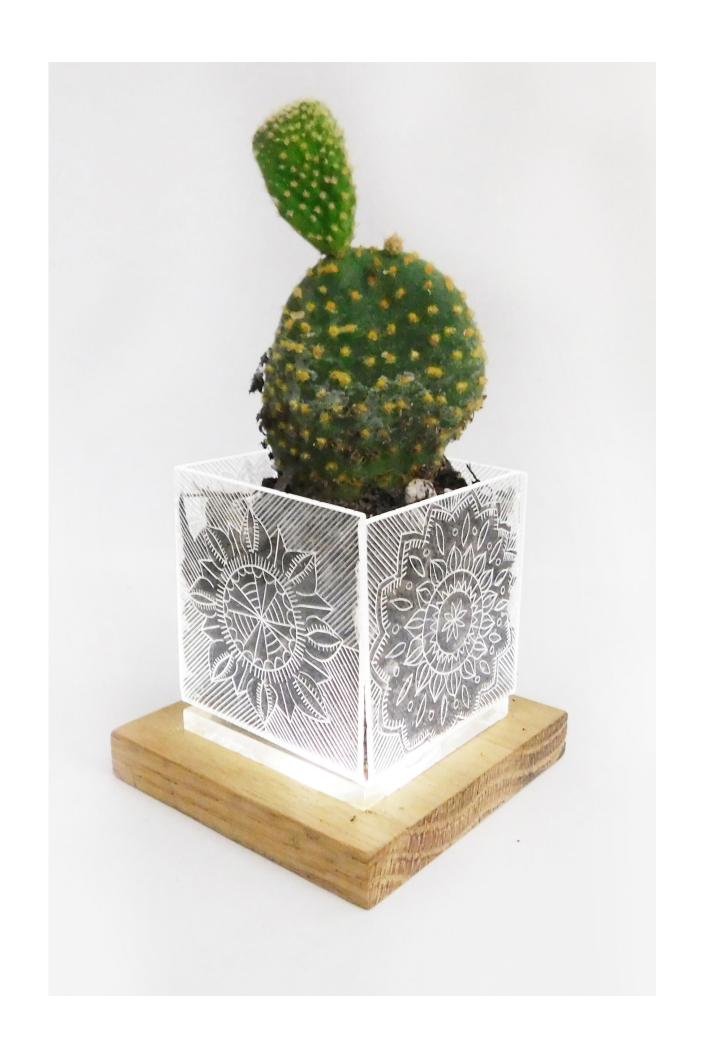

## Lucciole

Handmade Lights collection used like a vase and like a light.

- Product Design (Project & Draw)
- Production (Handmade project)
- Brand Identity (Look&feel)

Elisa Gatti

elisagattidesign@gmail.com