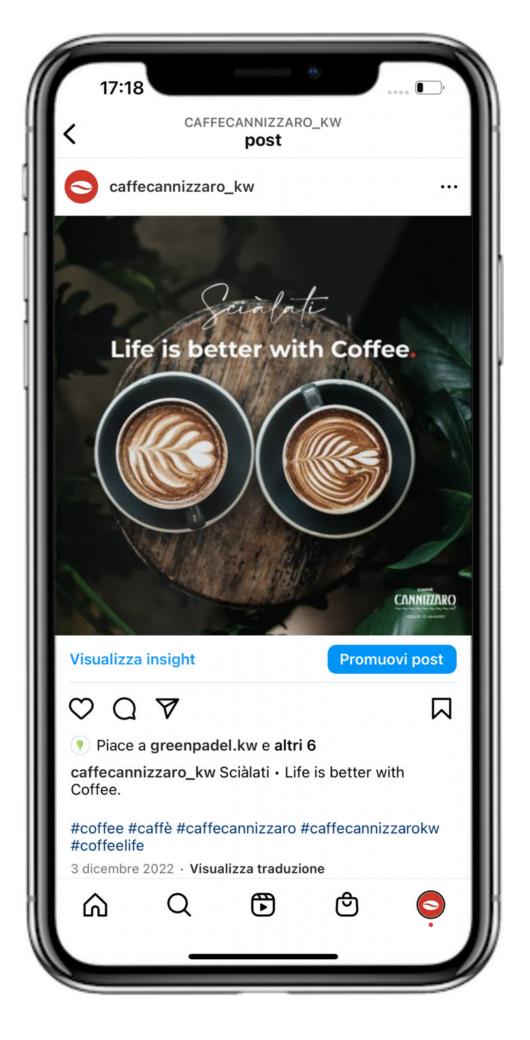

## **Caffè Cannizzaro Kuwait**

A Coffee Business based in Kuwait that sells coffee produced in Reggio Calabria.

### **Services**

- Social Media Management (Instagram & Facebook)
- Graphics
   (Business Card, Folders, Brochure...)
- Product & Indoor Design (Project Design)

www.caffecannizzarokw.com @caffecannizzaro\_kw